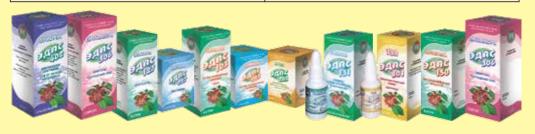

The company's product range includes 94 names of natural medicines, six dosage forms and eight names of biologically active additives.

All medicines produced by the company have passed the full state registration procedure, including the necessary clinical trials, and are included in the State Register of Medicinal Remedies of the Russian Federation

Advantages of KGLS produced by "EDAS":

- · possibility of use in adults and children both for the prevention and
- treatment of diseases, including chronic ones, because they have no side effects and allergic reactions;
- possibility of their combined use with other drugs, which allows for both symptomatic and etiological therapy treating both symptoms and causes of disease;
- absence of addiction and "withdrawal syndrome";
- absence of effect on the ability to drive vehicles and operate any mechanisms.

- are means of over-the-counter release;
- have a long shelf life (24-60 months);
- there are no requirements for special storage conditions;
- can be used for all family members adults and children;
- have an economical packaging -1 package of granules contains 120 doses, 1 bottle of drops contains 100 doses, which at average dosages of 5 granules / drops per reception is designed for a course of treatment for at least 1 month.