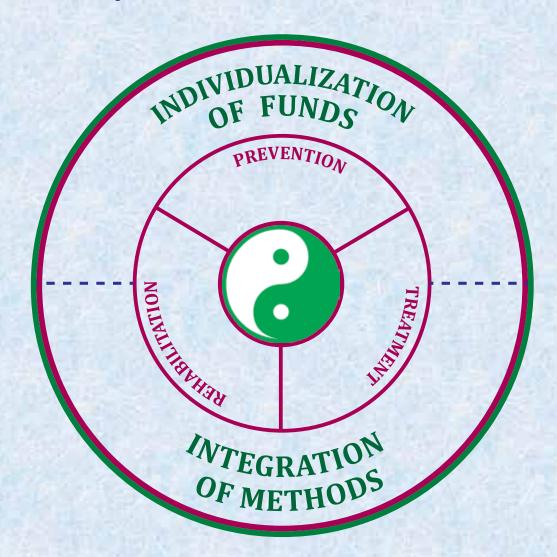

#### BASIC POSTULATE OF TREATING AND PREVENTING DISEASES

Basic postulate of treating and preventing diseases

The body is an integral part of the natural environment and functions in contexts of the four laws of dialectics:

The Law of harmonious development;

The Law of the unity and struggle of opposites;

The Law of the transition of quantitative changes into qualitative;

The Law of negation of negation.

The harmonious development of bioprocesses in the body is provided by dual components of physical chemical and energy information components.

Quantitative changes in physical chemical and energy information characteristics of the organism cause qualitative changes in the biological processes of the body.

Disharmony of physical chemical and energy information components leads to the development of a disease in the body and to the chronic character of the acute process.

Determining the degree of deviation with the subsequent correction of the physical chemical component of the body with the use of allopathic drugs and energy information component of the body by using homeopathic medicines is the main aim of medical and pharmaceutical system "NATURAL DOCTOR"