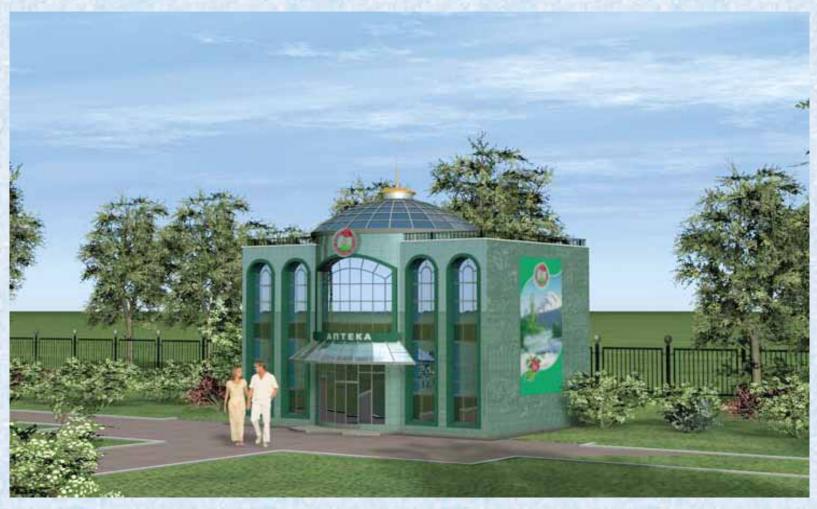

#### **DRUGSTORE AND ADVISORY NETWORK**

Drugstore and advisory network "Natural Doctor" with phyto-bar provides services to the public for rapid diagnosis, free consulting services to the physicians and a complex of medicines for implementation of the integrative (combined) schemes for prevention and treatment of diseases.